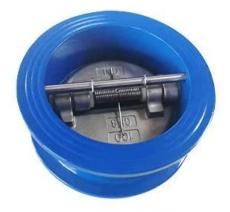

**Wafer dual plate check valves**, have two springs loaded half-moon shaped discs that rotate around their shaft. They are designed to automatically prevent back-flow in systems where it is desirable to permit flow in one direction and prevent flow in the opposite direction.

- I Light weight, compact structure, easy maintenance.
- II The valve plate adopts clamp type, which can close automatically under the moment of elastic force of spring.
- III Because of the speed of closing action, can prevent the medium flow back.
- IV The valve body structure size is small, rigidity is good.
- V The valve can be safely and conveniently used for horizontal and vertical installation.