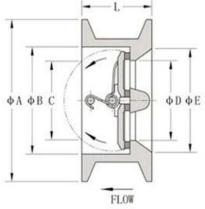

| DIMENSIONS |     |     |     |     |     |     |        |
|------------|-----|-----|-----|-----|-----|-----|--------|
| DN         | А   | В   | С   | D   | E   | L   | Weight |
| 40         | 92  | 65  | 49  | 48  | 59  | 43  | 0,8    |
| 50         | 107 | 65  | 49  | 48  | 59  | 43  | 1,3    |
| 65         | 127 | 80  | 63  | 60  | 78  | 46  | 1,6    |
| 80         | 142 | 94  | 69  | 70  | 91  | 64  | 2,8    |
| 100        | 162 | 117 | 97  | 88  | 110 | 64  | 4,0    |
| 125        | 192 | 145 | 121 | 115 | 142 | 70  | 5,5    |
| 150        | 218 | 170 | 145 | 134 | 170 | 76  | 8,0    |
| 200        | 273 | 224 | 197 | 182 | 222 | 89  | 13,5   |
| 250        | 328 | 265 | 234 | 223 | 264 | 114 | 24,4   |
| 300        | 378 | 310 | 284 | 260 | 310 | 114 | 33,0   |
| 350        | 438 | 360 | 333 | 300 | 360 | 127 | 46,3   |
| 400        | 489 | 410 | 379 | 355 | 414 | 140 | 62,0   |
| 450        | 539 | 450 | 415 | 382 | 450 | 152 | 100,0  |
| 500        | 594 | 505 | 472 | 435 | 505 | 152 | 107,0  |
| 600        | 695 | 624 | 579 | 536 | 605 | 178 | 158,0  |