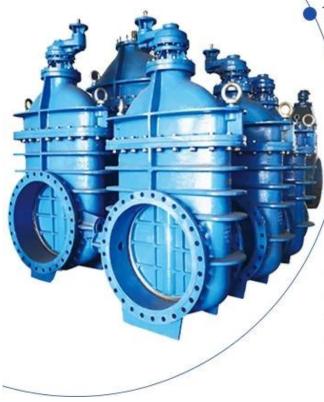

#### **FEATURES**

- · Double flange metal seated gate valve
- Size Range:DN50-DN2000
- Standard-ISO/BS/DIN/AWWA/API
- Tests Standard-BS EN 12266-1
- Body Ring-Bronze/SS420/SS304/SS316
- · Body-Ductile Iron /Cast Iron/Stainless Steel /WCB
- · Fusion bonded epoxy coating-min 300 microns