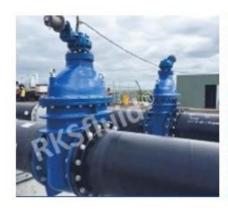

#### **FEATURES**

- · Double flange metal seated gate valve
- Size Range:DN50-DN2000
- Standard-ISO/BS/DIN/AWWA/API
- Tests Standard-BS EN 12266-1
- Body Ring-Bronze/SS420/SS304/SS316
- · Body-Ductile Iron /Cast Iron/Stainless Steel /WCB
- · Fusion bonded epoxy coating-min 300 microns

## **RELATED PRODUCTS**

SMALL DIAMETER GATE VALVE DN50-DN300,PN10/16/25

METAL SEATED GATE VALVE DN350-DN600,PN10/16/25

LARGE DIAMETER
METAL SEATED GATE VALVE
DN700-DN2000,PN10/16/25