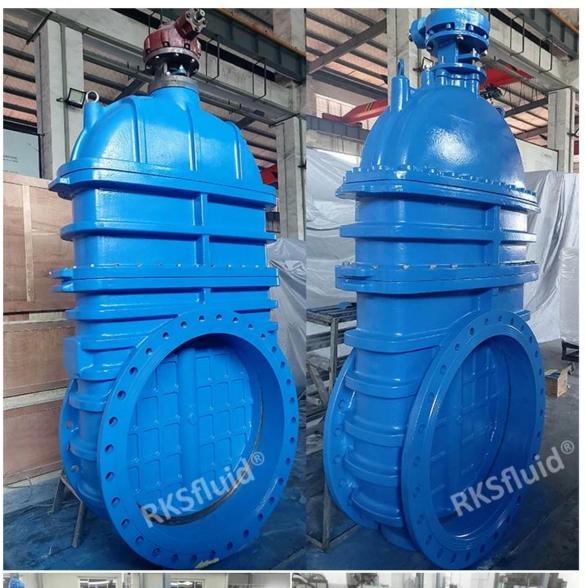

#### **DESIGN FEATURES**

#### **FEATURES**

- · Double flange metal seated gate valve
- Size Range:DN50-DN2000
- Standard-ISO/BS/DIN/AWWA/API
- Tests Standard-BS EN 12266-1
- Body Ring-Bronze/SS420/SS304/SS316
- · Body-Ductile Iron /Cast Iron/Stainless Steel /WCB
- · Fusion bonded epoxy coating-min 300 microns