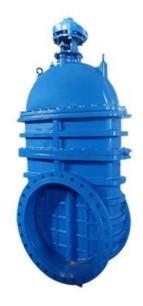

#### **FEATURES**

- · Double flange metal seated gate valve
- Size Range:DN50-DN2000
- Standard-ISO/BS/DIN/AWWA/API
- Tests Standard-BS EN 12266-1
- Body Ring-Bronze/SS420/SS304/SS316
- · Body-Ductile Iron /Cast Iron/Stainless Steel /WCB
- · Fusion bonded epoxy coating-min 300 microns

## **RELATED PRODUCTS**

SMALL DIAMETER GATE VALVE DN50-DN300,PN10/16/25

METAL SEATED GATE VALVE DN350-DN600,PN10/16/25

LARGE DIAMETER
METAL SEATED GATE VALVE
DN700-DN2000,PN10/16/25