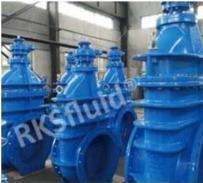

#### **FEATURES**

- · Double flange metal seated gate valve
- Size Range:DN50-DN2000
- Standard-ISO/BS/DIN/AWWA/API
- Tests Standard-BS EN 12266-1
- Body Ring-Bronze/SS420/SS304/SS316
- · Body-Ductile Iron /Cast Iron/Stainless Steel /WCB
- · Fusion bonded epoxy coating-min 300 microns

## **RELATED PRODUCTS**

SMALL DIAMETER GATE VALVE DN50-DN300,PN10/16/25

METAL SEATED GATE VALVE DN350-DN600,PN10/16/25

LARGE DIAMETER
METAL SEATED GATE VALVE
DN700-DN2000,PN10/16/25