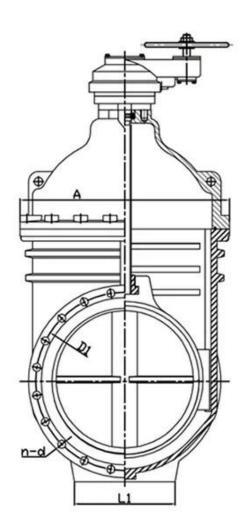

#### **DESIGN FEATURES**



## TECHNICAL REQUIREMENT

- 1.Design standard:BS 5163.
- 2.Face to face:BS 5163.
- 3.Flanges standard:BS EN1092-2:1997 PN16.
- 4.Test standard:BS EN12266-1 Rate B.

#### **FEATURES**

- · Double flange metal seated gate valve
- Size Range:DN50-DN2000
- Standard-ISO/BS/DIN/AWWA/API
- Tests Standard-BS EN 12266-1
- Body Ring-Bronze/SS420/SS304/SS316
- · Body-Ductile Iron /Cast Iron/Stainless Steel /WCB
- · Fusion bonded epoxy coating-min 300 microns





## **RELATED PRODUCTS**



SMALL DIAMETER GATE VALVE DN50-DN300,PN10/16/25



METAL SEATED GATE VALVE DN350-DN600,PN10/16/25



LARGE DIAMETER
METAL SEATED GATE VALVE
DN700-DN2000,PN10/16/25

# **APPLICATION SCENARIO**

















Industrial water application

Power plant

Sea water desalination

Water treatment

Water supply and drainage

HAVC

Food and drug Water transport













# COMPANY INFORMATION



I Business area: fluid control products, technology and environmental protection products.

Il Advanced CNC machining centers, professional process cells, wide-range welding equipment, automatic assembly lines and coating.

III China's standard reference unit, to participate in the development of relevant valve industry standards.

IV We have set up a research and developmen