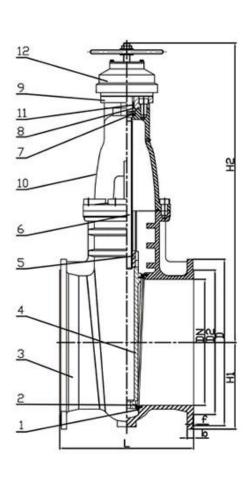

#### **DESIGN FEATURES**



## TECHNICAL REQUIREMENT

- 1.Design standard:BS 5163.
- 2.Face to face:BS 5163.
- 3.Flanges standard:BS EN1092-2:1997 PN16.
- 4.Test standard:BS EN12266-1 Rate B.

#### **FEATURES**

- · Double flange metal seated gate valve
- Size Range:DN50-DN2000
- Standard-ISO/BS/DIN/AWWA/API
- Tests Standard-BS EN 12266-1
- Body Ring-Bronze/SS420/SS304/SS316
- · Body-Ductile Iron /Cast Iron/Stainless Steel /WCB
- · Fusion bonded epoxy coating-min 300 microns





## **RELATED PRODUCTS**



SMALL DIAMETER GATE VALVE DN50-DN300,PN10/16/25



METAL SEATED GATE VALVE DN350-DN600,PN10/16/25



LARGE DIAMETER
METAL SEATED GATE VALVE
DN700-DN2000,PN10/16/25

# **APPLICATION SCENARIO**

















Industrial water application

Power plant

Sea water desalination

Water treatment

Water supply and drainage

HAVC

Food and drug Water transport













# COMPANY INFORMATION



I Business area: fluid control products, technology and environmental protection products.

Il Advanced CNC machining centers, professional process cells, wide-range welding equipment, automatic assembly lines and coating.

III China's standard reference unit, to participate in the development of relevant valve industry standards.

IV We have set up a research and developm