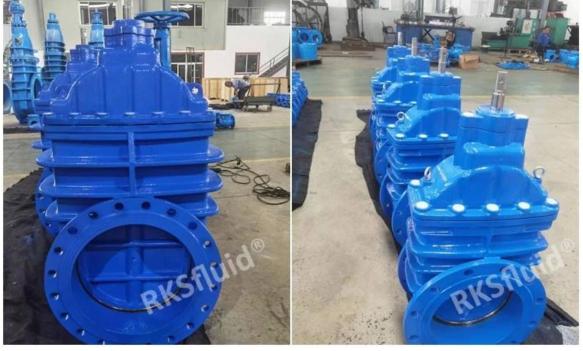

#### **DESIGN FEATURES**

#### **FEATURES**

- · Double flange metal seated gate valve
- Size Range:DN50-DN2000
- Standard-ISO/BS/DIN/AWWA/API
- Tests Standard-BS EN 12266-1
- Body Ring-Bronze/SS420/SS304/SS316
- · Body-Ductile Iron /Cast Iron/Stainless Steel /WCB
- · Fusion bonded epoxy coating-min 300 microns