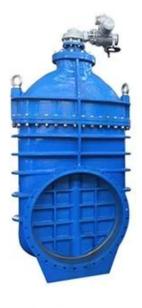

#### **FEATURES**

- · Double flange metal seated gate valve
- Size Range:DN50-DN2000
- Standard-ISO/BS/DIN/AWWA/API
- Tests Standard-BS EN 12266-1
- Body Ring-Bronze/SS420/SS304/SS316
- · Body-Ductile Iron /Cast Iron/Stainless Steel /WCB
- · Fusion bonded epoxy coating-min 300 microns

## **RELATED PRODUCTS**

SMALL DIAMETER GATE VALVE DN50-DN300,PN10/16/25

METAL SEATED GATE VALVE DN350-DN600,PN10/16/25

LARGE DIAMETER
METAL SEATED GATE VALVE
DN700-DN2000,PN10/16/25