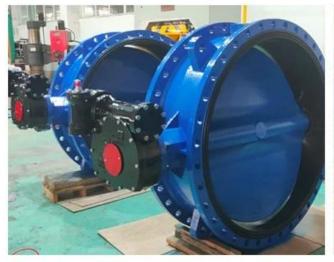

#### DURABLE

- No-pin connection,1 pc blow-out proof stem
- DI/CI Nodularity over 95%

### ANTI-CORROSION

- Material: Epoxy powder: AkzoNobel Earth Best!
- Coating Thickness:200-250µm

• Spraying temp: over 200°C. Doesn't fade, even wipe with diethyl ether

### QUALITY STANDARD

- 100% quality test, follow DIN, ASTM, JIS, GB/T, ISO, BS EN, API
- ONLY ONE Manufacturer get CE certification up to DN1800
- 2 years warranty.15000 times On-off test,30000 times Destructive experiment