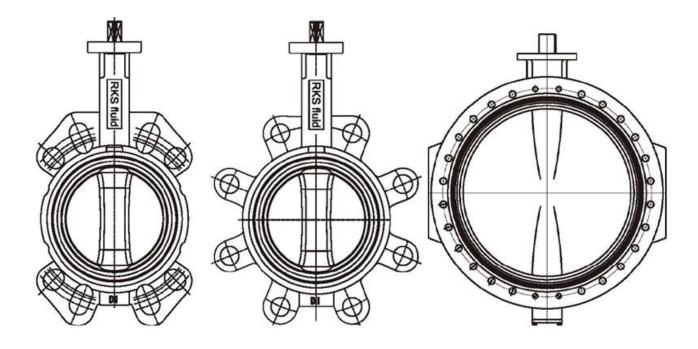

### **DESIGN FEATURES**

#### DURABLE

- No-pin connection,1 pc blow-out proof stem
- DI/CI Nodularity over 95%

### ANTI-CORROSION

- Material: Epoxy powder: AkzoNobel Earth Best!
- Coating Thickness:200-250µm

• Spraying temp: over 200°C. Doesn't fade, even wipe with diethyl ether

### QUALITY STANDARD

- 100% quality test, follow DIN, ASTM, JIS, GB/T, ISO, BS EN, API
- ONLY ONE Manufacturer get CE certification up to DN1800
- 2 years warranty.15000 times On-off test,30000 times Destructive experiment