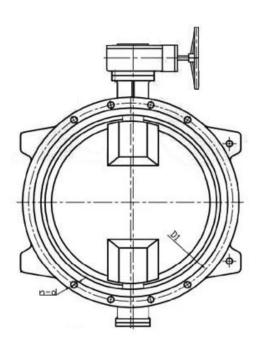

## **Features**

- Size range DN100-1200mm
- Standard-ISO/BS/DIN/AWWA/API
- Tests Standard-BS EN 12266-1
- Body-Ductile Iron/Cast Iron/Stainless Steel /WCB
- · Body Ring-SS420/SS304/SS316
- · Disc Ring-EPDM
- Shaft-SS420/SS431/SS316
- · Fusion bonded epoxy coating-Min 300 Microns