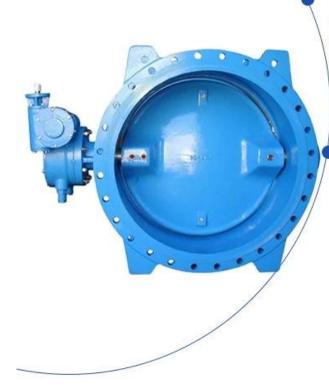

## **DESIGN FEATURES**

This series of butterfly valves are used for industrial pipelines, as bi-directional open and close and regulation devices, the adjustment range is from 40°C-90°C full open.Suitable temperature≥ 80°C

## **Features**

- Size range DN100-1200mm
- Standard-ISO/BS/DIN/AWWA/API
- Tests Standard-BS EN 12266-1
- Body-Ductile Iron/Cast Iron/Stainless Steel /WCB
- · Body Ring-SS420/SS304/SS316
- · Disc Ring-EPDM
- Shaft-SS420/SS431/SS316
- · Fusion bonded epoxy coating-Min 300 Microns