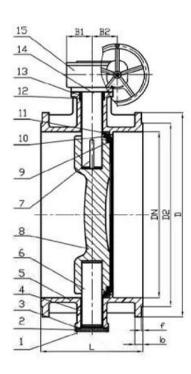

## **Features**

- Size range DN100-1200mm
- Standard-ISO/BS/DIN/AWWA/API
- Tests Standard-BS EN 12266-1
- Body-Ductile Iron/Cast Iron/Stainless Steel /WCB
- · Body Ring-SS420/SS304/SS316
- · Disc Ring-EPDM
- Shaft-SS420/SS431/SS316
- · Fusion bonded epoxy coating-Min 300 Microns