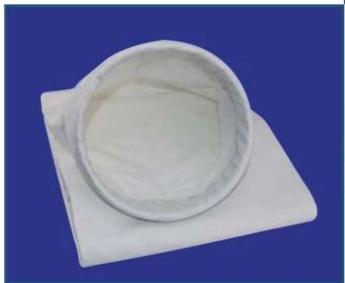

- Wear-resistant, adapt to different working conditions
- Acid and alkali resistance, high porosity, good gas permeability, high dust collection efficiency

- Anti-static, adapt to different working conditions
- Conductive fiber and stainless steel conductive material ensure better antistatic performance

- Adapt to different working conditions
- Suitable for temperatures below 125°C, better resistance to organic solvents, oxidants, inorganic and organic acids
- High temperature resistance, high strength, acid and alkali corrosion resistance, wear resistance, folding resistance, easy cleaning, water and oil proof, anti-static
- Adapts to different temperature zones
- Low price and wide application

- Significant temperature resistance
- Good chemical resistance, adapt to different working conditions
- Low backflush pressure, high elastic de-filtering efficiency
- Withstand high temperature, suitable for high temperature of flue gas
- Suitable for collection by electric dust collector

- High strength, chemical resistance
- Suitable for harsh environments, adapts to different temperature zones

- Good heat resistance, good dust stripping, reduced energy consumption
- Anti-corrosion, better acid and alkali resistance
- No water absorption, no moisture absorption
- High filtration efficiency

- Chemical resistant, filter bag chemically stable, not burn-in
- Dust removal efficiency is up to 99.99%
- Low pressure loss and low cost of consumables
- Suitable for flue gas purification, dust removal, dust control and material recovery