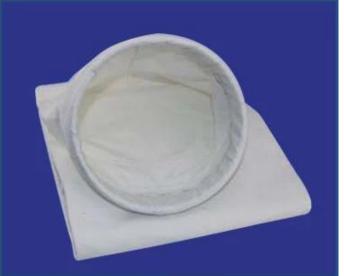

- Wear-resistant, adapt to different working conditions
- Acid and alkali resistance, high porosity, good gas permeability, high dust collection efficiency

- Anti-static, adapt to different working conditions
- Conductive fiber and stainless steel conductive material ensure better antistatic performance

- Adapt to different working conditions
- Suitable for temperatures below 125°C, better resistance to organic solvents, oxidants, inorganic and organic acids
- High temperature resistance, high strength, acid and alkali corrosion resistance, wear resistance, folding resistance, easy cleaning, water and oil proof, anti-static
- Adapts to different temperature zones
- Low price and wide application

- Significant temperature resistance
- Good chemical resistance, adapt to different working conditions
- Low backflush pressure, high elastic de-filtering efficiency
- Withstand high temperature, suitable for high temperature of flue gas
- Suitable for collection by electric dust collector

- High strength, chemical resistance
- Suitable for harsh environments, adapts to different temperature zones

- Good heat resistance, good dust stripping, reduced energy consumption
- Anti-corrosion, better acid and alkali resistance
- No water absorption, no moisture absorption
- High filtration efficiency

- Chemical resistant, filter bag chemically stable, not burn-in
- Dust removal efficiency is up to 99.99%
- Low pressure loss and low cost of consumables
- Suitable for flue gas purification, dust removal, dust control and material recovery