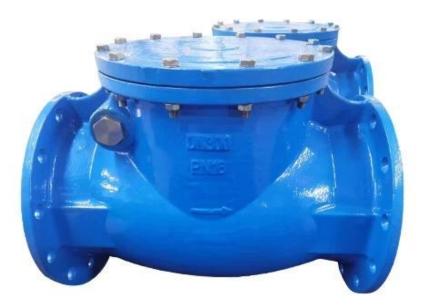

**Swing check valve** is mounted with a disc that swings on a hinge or shaft. The disc swings off the seat to allow forward flow and when the flow is stopped, the disc swings back onto the seat to block reverse flow.

Swing check values are available in both resilient and metal sealing. It's normally recommended for water and wastewater systems applications because of the simple construction, low pressure drop across the value, and field service ability.