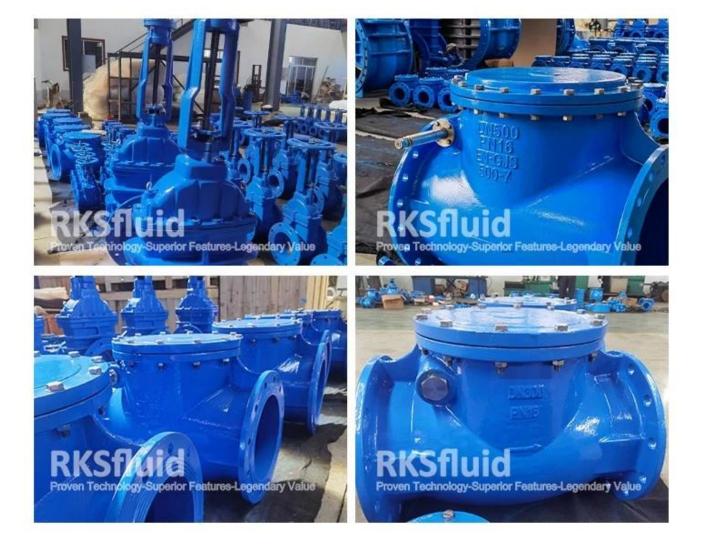

**Swing check valve** is mounted with a disc that swings on a hinge or shaft. The disc swings off the seat to allow forward flow and when the flow is stopped, the disc swings back onto the seat to block reverse flow.

Swing check values are available in both resilient and metal sealing. It's normally recommended for water and wastewater systems applications because of the simple construction, low pressure drop across the value, and field service ability.